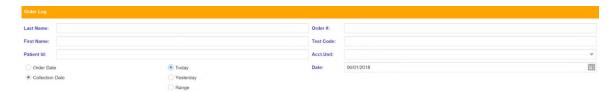

Once on the Order Log page, you must provide your specific search criteria.

Various search criteria can generate different search results:

- Patient Details (Last Name, First Name, Patient ID): Search via information of patient
- **Order #:** Search for specific order by the order number.
- **Test Code:** Search for orders containing specific test codes.
- Acct Unit: Search for orders for patients on specific units.

You must specify the date range you'd like a list of orders for.

The date your search will be for is indicated next to the "Date:" text field.

- **Order Date:** Searches for results based on the date that the order was placed.
- **Collection Date:** Searches for results based on the date that the order is to be collected.
- **Today:** Automatically selects the present day as the search date.
- **Yesterday:** Automatically selects the previous day as the search date.
- **Range:** Allows you to input a range of specifics date to search between.

You may click the calendar icon next to "Date" to select a date via a calendar control tool, as well.

Once you set your criteria, click the Search button in the bottom right-hand side of the screen. You will see all orders that match your criteria. Check off the orders you will like printed and then select "Print Checked" to print the orders you have chosen. If you want to print all orders listed, click ☐ Check All and then click "Print Checked".