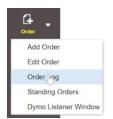

TO: **OUR VALUED CLIENTS** 

FROM: ACULABS, INC. RE: PRINTING ORDERS

In order to print an order, you must log into the Aculabs web portal.

Select "Order" from the left-hand sidebar and then click "Order Log" from the drop-down menu.